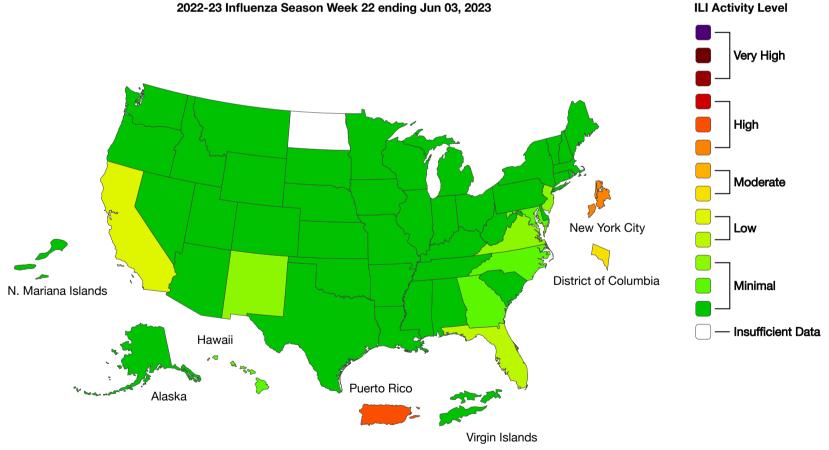

## A Weekly Influenza Surveillance Report Prepared by the Influenza Division Outpatient Respiratory Illness Activity Map Determined by Data Reported to ILINet

This system monitors visits for respiratory illness that includes fever plus a cough or sore throat, also referred to as ILI, not laboratory confirmed influenza and may capture patient visits due to other respiratory pathogens that cause similar symptoms.

Season: 2022-23 
Download Image Download Image (https://www.cdc.gov/flu/weekly/flureport.xml)View Full Screen (http://gis.cdc.gov/grasp/fluview/main.html)

Last Reviewed: June 9, 2023, 11:00 AM